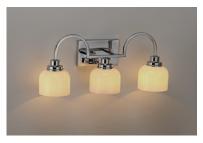

## **PRODUCT DESCRIPTION**

Square tube arms curve to form arcs of Polished Chrome in an interesting and unique fashion. White opal glass shades complete this clean design and provide a soft even illumination. Can be installed up or down.

#### **FINISHES OPTION**

Polished Chrome (PC)

### **GLASS**

White WT