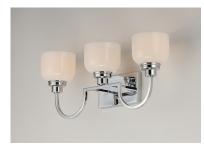

## **PRODUCT DESCRIPTION**

Square tube arms curve to form arcs of Polished Chrome in an interesting and unique fashion. White opal glass shades complete this clean design and provide a soft even illumination. Can be installed up or down.

#### **FINISHES OPTION**

Polished Chrome (PC)

### **GLASS**

White WT