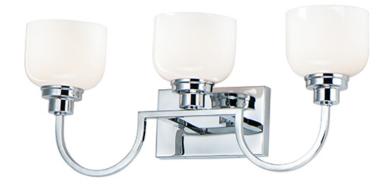

## **PRODUCT DESCRIPTION**

Square tube arms curve to form arcs of Polished Chrome in an interesting and unique fashion. White opal glass shades complete this clean design and provide a soft even illumination. Can be installed up or down.

#### **FINISHES OPTION**

Polished Chrome (PC)

### **GLASS**

White WT